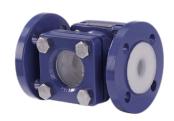

#### Spacers

Pure PTFE Spacer (Type 1) Flanged Spacer (Type 2) PTFE Lined Pipe Spacer (Type 3)

### **SPACERS** \_\_\_\_\_\_

**Spacer Type 1** 

**Spacer Type 2** 

**Spacer Type 3** 