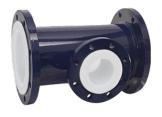

### PFA/FEP/HDPE/PVDF/PP Lined **Fittings**

Lined Elbow 90 Degree Lined Jacketed Elbow 90 Degree

Lined Elbow 45 Degree

Lined Equal Tee /Un Equal Tee

Lined Instrument Tee

Lined lateral Tee

**Lined Equal Cross** 