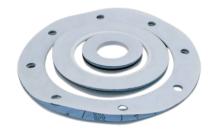

Lined Reducing Flange

Lined Concentric reducer

Lined Eccentric reducer

**Lined Double Window Sight Glass** 

**Lined Full View Sight Glass** 

PTFE Nozzle T Bush for GLR

Lined Blind Flange

Lined Spectacle Blind

**Equal Cross** 

**Reducing Flange** 

**Concentric** Reducer

**Eccentric** Reducer

**Double Window Sight Glass** 

**Full View Sight Glass** 

**PTFE Nozzle** T Bush

**Blind Flange** 