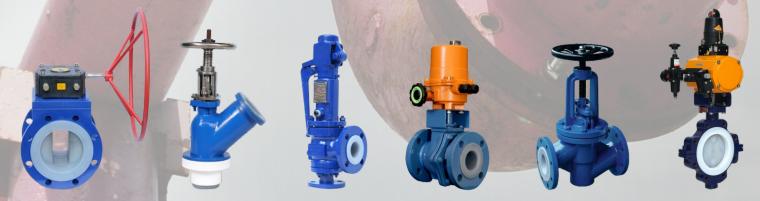

#### **PFA/FEP Lined Valves**

Lined Ball Valve

Lined Control Ball Valve

Lined Gear Operated Ball Valve

Lined Swing Check Valve

Lined Plug Valve

Lined Gear Operated Pug valve

Lined Lever operated Butterfly Valve

Lined Gear Operated Butterfly Valve

Lined Control Butterfly Valve

Lined Diaphragm Valve

Lined Control Diaphragm Valve

Lined Globe Valve

Lined Ball Check Valve

Lined Pressure Safety Valve

Lined Flush Bottom Valve

### **PFA/FEP LINED VALVES**

**Lined Ball Valve** 

**Electrically Operated PFA Lined Ball Valve** 

Lined Gear Operated

**Lined Swing Check Valve** 

Lined Plug Valve

Lined Gear Operated Plug Valve

Lever Operated Lined Butterfly Valve

Lined Gear Operated Butterfly Valve

Lined Pneumetic Operated Butterfly Valve

Lined Diaphragm Valve

**Linear Actuator PFA Lined Diaphragm Valve** 

Lined Globe Valve

## PFA/FEP LINED VALVES \_\_\_\_\_

Lined Ball Check Valve

Lined Safety Relief Valve

Lined Flush Bottom Valve