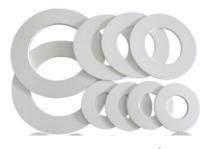

#### Spacers

Pure PTFE Spacer (Type 1) Flanged Spacer (Type 2) PTFE Lined Pipe Spacer (Type 3)

### **SPACERS** \_\_\_\_\_\_

**Spacer Type 1** 

**Spacer Type 2** 

**Spacer Type 3** 