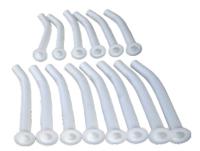

#### Spacers

Pure PTFE Spacer (Type 1) Flanged Spacer (Type 2) PTFE Lined Pipe Spacer (Type 3)

### **SPACERS** \_\_\_\_\_\_

**Spacer Type 1** 

**Spacer Type 2** 

**Spacer Type 3** 