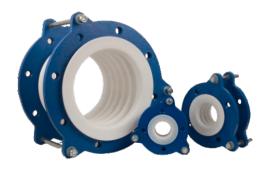

#### Spacers

Pure PTFE Spacer (Type 1) Flanged Spacer (Type 2) PTFE Lined Pipe Spacer (Type 3)

### **SPACERS** \_\_\_\_\_\_

**Spacer Type 1** 

**Spacer Type 2** 

**Spacer Type 3** 