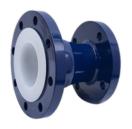

Lined Reducing Flange

Lined Concentric reducer

Lined Eccentric reducer

**Lined Double Window Sight Glass** 

**Lined Full View Sight Glass** 

PTFE Nozzle T Bush for GLR

Lined Blind Flange

Lined Spectacle Blind

**Equal Cross** 

**Reducing Flange** 

**Concentric** Reducer

**Eccentric** Reducer

**Double Window Sight Glass** 

**Full View Sight Glass** 

**PTFE Nozzle** T Bush

**Blind Flange** 