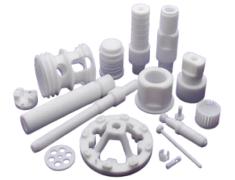

### PFA/FEP/HDPE/PVDF/PP Lined **Fittings**

Lined Elbow 90 Degree Lined Jacketed Elbow 90 Degree

Lined Elbow 45 Degree

Lined Equal Tee /Un Equal Tee

Lined Instrument Tee

Lined lateral Tee

**Lined Equal Cross** 

Lined Reducing Flange

Lined Concentric reducer

Lined Eccentric reducer

**Lined Double Window Sight Glass** 

**Lined Full View Sight Glass** 

PTFE Nozzle T Bush for GLR

Lined Blind Flange

Lined Spectacle Blind

## PFA/FEP/HDPE/PVDF/PP LINED FITTINGS \_\_\_\_\_

90° Elbow

**Jacketed** 90° Elbow

45° Elbow

**Equal Tee** 

**Un Equal Tee** 

**Instrument Tee** 

**Lateral Tee** 

**Equal Cross** 

**Reducing Flange** 

**Concentric** Reducer

**Eccentric** Reducer

**Double Window Sight Glass** 

**Full View Sight Glass** 

**PTFE Nozzle** T Bush

**Blind Flange** 

**Spectacle Blind** 