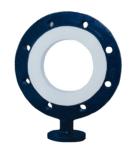

Lined Reducing Flange

Lined Concentric reducer

Lined Eccentric reducer

**Lined Double Window Sight Glass** 

**Lined Full View Sight Glass** 

PTFE Nozzle T Bush for GLR

Lined Blind Flange

Lined Spectacle Blind

**Equal Cross** 

**Reducing Flange** 

**Concentric** Reducer

**Eccentric** Reducer

**Double Window Sight Glass** 

**Full View Sight Glass** 

**PTFE Nozzle** T Bush

**Blind Flange** 