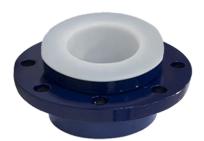

Lined Reducing Flange

Lined Concentric reducer

Lined Eccentric reducer

**Lined Double Window Sight Glass** 

**Lined Full View Sight Glass** 

PTFE Nozzle T Bush for GLR

Lined Blind Flange

Lined Spectacle Blind

**Equal Cross** 

**Reducing Flange** 

**Concentric** Reducer

**Eccentric** Reducer

**Double Window Sight Glass** 

**Full View Sight Glass** 

**PTFE Nozzle** T Bush

**Blind Flange** 