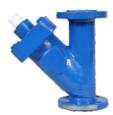

### PFA/FEP/HDPE/PVDF/PP Lined **Fittings**

Lined Elbow 90 Degree Lined Jacketed Elbow 90 Degree

Lined Elbow 45 Degree

Lined Equal Tee /Un Equal Tee

Lined Instrument Tee

Lined lateral Tee

**Lined Equal Cross** 

## PFA/FEP/HDPE/PVDF/PP LINED FITTINGS \_\_\_\_\_

90° Elbow

**Jacketed** 90° Elbow

45° Elbow

**Equal Tee** 

**Un Equal Tee** 

**Instrument Tee** 

**Lateral Tee** 