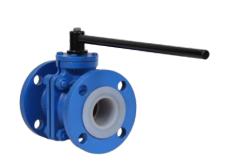

#### **PFA/FEP Lined Valves**

Lined Ball Valve

Lined Control Ball Valve

Lined Gear Operated Ball Valve

Lined Swing Check Valve

Lined Plug Valve

Lined Gear Operated Pug valve

Lined Lever operated Butterfly Valve

### **PFA/FEP LINED VALVES**

**Lined Ball Valve** 

**Electrically Operated PFA Lined Ball Valve** 

Lined Gear Operated

**Lined Swing Check Valve** 

Lined Plug Valve

Lined Gear Operated Plug Valve

Lever Operated Lined Butterfly Valve