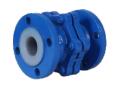

#### Spacers

Pure PTFE Spacer (Type 1) Flanged Spacer (Type 2) PTFE Lined Pipe Spacer (Type 3)

### **SPACERS** \_\_\_\_\_\_

**Spacer Type 1** 

**Spacer Type 2** 

**Spacer Type 3** 