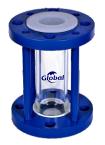

Lined Reducing Flange

Lined Concentric reducer

Lined Eccentric reducer

**Lined Double Window Sight Glass** 

**Lined Full View Sight Glass** 

PTFE Nozzle T Bush for GLR

Lined Blind Flange

Lined Spectacle Blind

**Equal Cross** 

**Reducing Flange** 

**Concentric** Reducer

**Eccentric** Reducer

**Double Window Sight Glass** 

**Full View Sight Glass** 

**PTFE Nozzle** T Bush

**Blind Flange** 