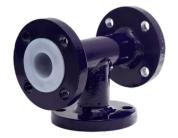

### PFA/FEP/HDPE/PVDF/PP Lined **Fittings**

Lined Elbow 90 Degree Lined Jacketed Elbow 90 Degree

Lined Elbow 45 Degree

Lined Equal Tee /Un Equal Tee

Lined Instrument Tee

Lined lateral Tee

**Lined Equal Cross** 