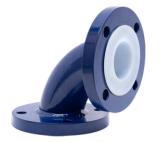

### PFA/FEP/HDPE/PVDF/PP Lined **Fittings**

Lined Elbow 90 Degree Lined Jacketed Elbow 90 Degree

Lined Elbow 45 Degree

Lined Equal Tee /Un Equal Tee

Lined Instrument Tee

Lined lateral Tee

**Lined Equal Cross** 

## PFA/FEP/HDPE/PVDF/PP LINED FITTINGS \_\_\_\_\_

90° Elbow

**Jacketed** 90° Elbow

45° Elbow

**Equal Tee** 

**Un Equal Tee** 

**Instrument Tee** 

**Lateral Tee** 