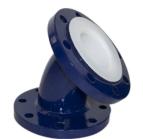

### PFA/FEP/HDPE/PVDF/PP Lined **Fittings**

Lined Elbow 90 Degree Lined Jacketed Elbow 90 Degree

Lined Elbow 45 Degree

Lined Equal Tee /Un Equal Tee

Lined Instrument Tee

Lined lateral Tee

**Lined Equal Cross** 

## PFA/FEP/HDPE/PVDF/PP LINED FITTINGS \_\_\_\_\_

90° Elbow

**Jacketed** 90° Elbow

45° Elbow

**Equal Tee** 

**Un Equal Tee** 

**Instrument Tee** 

**Lateral Tee** 