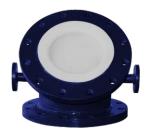

Lined Reducing Flange

Lined Concentric reducer

Lined Eccentric reducer

**Lined Double Window Sight Glass** 

**Lined Full View Sight Glass** 

PTFE Nozzle T Bush for GLR

Lined Blind Flange

Lined Spectacle Blind

**Equal Cross** 

**Reducing Flange** 

**Concentric** Reducer

**Eccentric** Reducer

**Double Window Sight Glass** 

**Full View Sight Glass** 

**PTFE Nozzle** T Bush

**Blind Flange** 