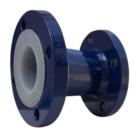

Lined Reducing Flange

Lined Concentric reducer

Lined Eccentric reducer

**Lined Double Window Sight Glass** 

**Lined Full View Sight Glass** 

PTFE Nozzle T Bush for GLR

Lined Blind Flange

Lined Spectacle Blind

**Equal Cross** 

**Reducing Flange** 

**Concentric** Reducer

**Eccentric** Reducer

**Double Window Sight Glass** 

**Full View Sight Glass** 

**PTFE Nozzle** T Bush

**Blind Flange** 