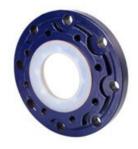

Lined Reducing Flange

Lined Concentric reducer

Lined Eccentric reducer

**Lined Double Window Sight Glass** 

**Lined Full View Sight Glass** 

PTFE Nozzle T Bush for GLR

Lined Blind Flange

Lined Spectacle Blind

**Equal Cross** 

**Reducing Flange** 

**Concentric** Reducer

**Eccentric** Reducer

**Double Window Sight Glass** 

**Full View Sight Glass** 

**PTFE Nozzle** T Bush

**Blind Flange** 

**Spectacle Blind** 