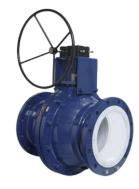

#### **PFA/FEP Lined Valves**

Lined Ball Valve

Lined Control Ball Valve

Lined Gear Operated Ball Valve

Lined Swing Check Valve

Lined Plug Valve

Lined Gear Operated Pug valve

Lined Lever operated Butterfly Valve

### **PFA/FEP LINED VALVES**

**Lined Ball Valve** 

**Electrically Operated PFA Lined Ball Valve** 

Lined Gear Operated

**Lined Swing Check Valve** 

Lined Plug Valve

Lined Gear Operated Plug Valve

Lever Operated Lined Butterfly Valve